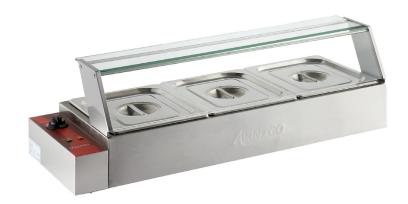

## **Electric Bain Marie Buffet**

## **Countertop Food Warmer**

## **ITEM NUMBER**

#177BMFW3

## **SPECIAL FEATURES**

- Ensures minimal downtime between large groups of guests, perfect for hotels and cafeterias
- Includes (3) 1/2 size, 4" deep stainless steel food pans with covers
- Thermostatic control adjusts temperature between 85-185°F
- Stainless steel with a sneeze guard to protect food from contaminants; rear drain valve simplifies cleaning
- Easy-to-transport size makes it easy to carry between catering sites