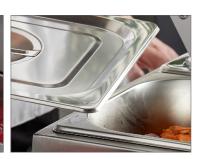

## **SPECIAL FEATURES**

- Ensures minimal downtime between large groups of guests, perfect for hotels and cafeterias
- Includes (3) 1/2 size, 4" deep stainless steel food pans with covers
- Thermostatic control adjusts temperature between 85-185°F
- Stainless steel with a sneeze guard to protect food from contaminants; rear drain valve simplifies cleaning
- Easy-to-transport size makes it easy to carry between catering sites