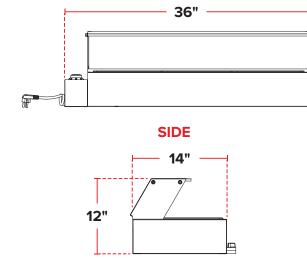

| Width                                 | 36"  |
|---------------------------------------|------|
| Height<br>Depth<br>Voltage<br>Wattage | 12"  |
| Depth                                 | 14"  |
| Voltage                               | 120  |
| Wattage                               | 1500 |