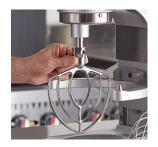

### **BOWL GUARD**

#177MIX8XG

 Prevents items from coming into contact with the moving head of the mixer