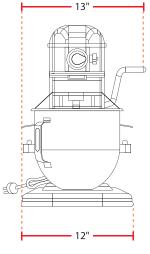

### SPECIFICATIONS

| Bowl Capacity  | 8 qt.                            |
|----------------|----------------------------------|
| Horsepower     | 4/5 HP                           |
| Wattage        | 600W                             |
| Electrical     | 120V, Single phase               |
| Cord & Plug    | 5-15P                            |
| Speed          | 100 RPM-500RPM                   |
| Switch & Timer | All-in-one digital control panel |
| Speeds         | 5                                |
| Control Panel  | Digital                          |
| Timer          | 30 min digital                   |