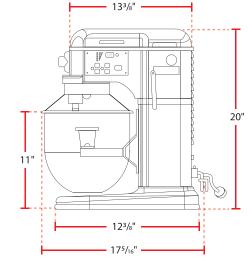

### SPECIFICATIONS

| Bowl Capacity  | 8 qt.                            |
|----------------|----------------------------------|
| Horsepower     | 4/5 HP                           |
| Wattage        | 600W                             |
| Electrical     | 120V, Single phase               |
| Cord & Plug    | 5-15P                            |
| Speed          | 100 RPM-500RPM                   |
| Switch & Timer | All-in-one digital control panel |
| Speeds         | 5                                |
| Control Panel  | Digital                          |
| Timer          | 30 min digital                   |