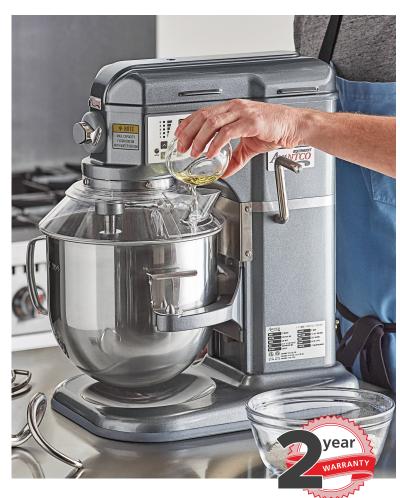

# **Countertop Mixer** With Digital Controls & Bowl Guard

177MIX8GGY

**177MIX8GBK** 

177MIX8GWH

### SPECIAL FEATURES

- Powerful 4/5 HP commercial motor allows for mixing stiffer dough and larger batches
- Electronic 5-speed control for non-stop shifting speed
- Planetary mixing action and digital timer ensures perfect results
- Slow start feature makes it easy to add raw ingredients without splashing
- Simple hand lift ideal for changing bowls and attachments
- Gear driven motor for consistent performance
- Sleek, durable design with 100% steel gear drive
- Automatic overload shut off feature prevents hard wear and tear
- Stainless steel flat beater, wire whip, dough hook and bowl guard included
- #5 HUB and attachments (sold separately) allow for meat grinding, pasta cutting, and more