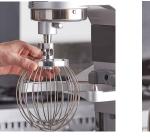

|
| Speed          | 100 RPM-500RPM                   |
| Switch & Timer | All-in-one digital control panel |
| Speeds         | 5                                |
| Control Panel  | Digital                          |
| Timer          | 30 min digital                   |







# AvantcoEquipment.com



# **Countertop Mixer** With Digital Controls & Bowl Guard

177MIX8GGY

**177MIX8GBK** 

177MIX8GWH



## **INCLUDED ATTACHMENTS**



### FLAT BEATER

#177MIX8XFB

### DOUGH HOOK

#177MIX8XDH

- Made of durable cast aluminum
  Ideal for normal to thick batters like cake mixes and hard cookie dough



- Made of durable cast aluminum
- Made of durable stainless steel
  Ideal for making icing, fillings, meringue, and whipped cream Ideal for bread, donut & pizza dough



### WIRE WHIP

#177MIX8XWW



### **BOWL GUARD**

#177MIX8XG

 Prevents items from coming into contact with the moving head of the mixer

# **ADDITIONAL ACCESSORIES**



# AvantcoEquipment.com



# **Countertop Mixer**

With Digital Controls & Bowl Guard



| SPEED 1 | Slow Mixing/<br>Beating | For slow beating,<br>mashing, and kneading<br>yeast dough      |
|---------|-------------------------|----------------------------------------------------------------|
| SPEED 2 | Medium Mixing           | For mixing cookie and cake batters                             |
| SPEED 3 | Medium Beating          | For beating, creaming,<br>and medium fast<br>whipping          |
| SPEED 4 | Fast Beating            | For whipping heavy cream, egg whites, and boiled frostings     |
| SPEED 5 | Fast Whipping