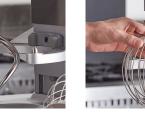

## **INCLUDED ATTACHMENTS**

### FLAT BEATER

#177MIX8XFB

### DOUGH HOOK

#177MIX8XDH

- Made of durable cast aluminum
  Ideal for normal to thick batters like cake mixes and hard cookie dough

- Made of durable cast aluminum
- Made of durable stainless steel
  Ideal for making icing, fillings, meringue, and whipped cream Ideal for bread, donut & pizza dough

### WIRE WHIP

#177MIX8XWW