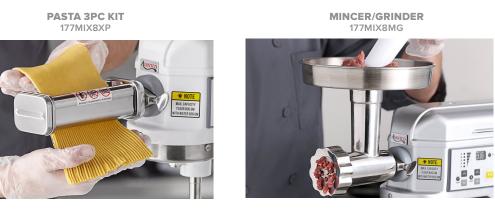

|
| Control Panel  | Digital                          |
| Timer          | 30 min digital                   |







# AvantcoEquipment.com



# **Countertop Mixer** With Digital Controls & Bowl Guard

177MIX8GGY

**177MIX8GBK** 

177MIX8GWH



## **INCLUDED ATTACHMENTS**



### FLAT BEATER

#177MIX8XFB

### DOUGH HOOK

#177MIX8XDH

- Made of durable cast aluminum
  Ideal for normal to thick batters like cake mixes and hard cookie dough



- Made of durable cast aluminum
- Made of durable stainless steel
  Ideal for making icing, fillings, meringue, and whipped cream Ideal for bread, donut & pizza dough



### WIRE WHIP

#177MIX8XWW



### **BOWL GUARD**

#177MIX8XG

 Prevents items from coming into contact with the moving head of the mixer

# **ADDITIONAL ACCESSORIES**



# AvantcoEquipment.com



# **Countertop Mixer**

With Digital Controls & Bowl Guard



| SPEED 1 | Slow Mixing/<br>Beating | For slow beating,<br>mashing, and kneading<br>yeast dough      |
|---------|-------------------------|----------------------------------------------------------------|
| SPEED 2 | Medium Mixing           | For mixing cookie and cake batters                             |
| SPEED 3 | Medium Beating          | For beating, creaming,<br>and medium fast<br>whipping          |
| SPEED 4 | Fast Beating            | For whipping heavy cream, egg whites, and boiled frostings     |
| SPEED 5 | Fast Whipping           | For whipping small<br>amounts of heavy<br>cream and egg whites |

# **Mixing Capacity**

| INGREDIENT            | TOOL          | BOWL