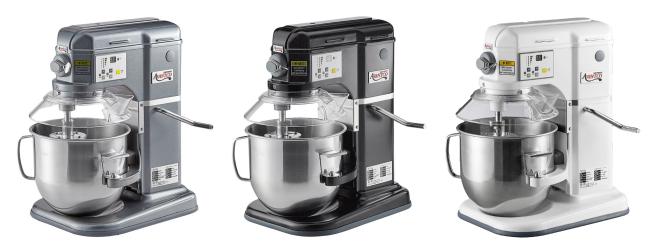

# **Countertop Mixer** With Digital Controls & Bowl Guard

177MIX8GGY

**177MIX8GBK** 

177MIX8GWH

| PROJECT:  |            |
|-----------|------------|
| MODEL:    |            |
| ITEM #:   | _QUANTITY: |
| APPROVAL: | _DATE:     |

#177MIX8GBK, 177MIX8GWH, 177MIX8GGY