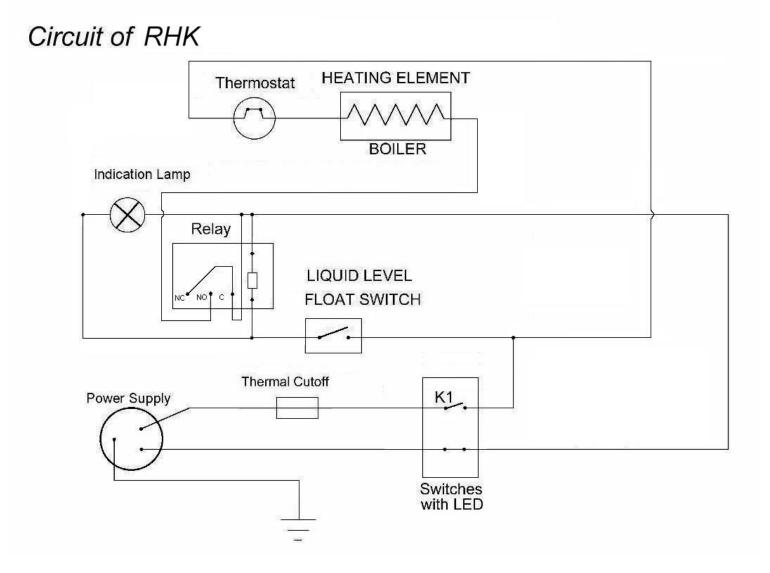

### **TECHNICAL DATA**

| Dimensions         | 7¾" x 14¼" x 22"     |          |
|--------------------|----------------------|----------|
| Output             | 3.5 Gallons Per Hour |          |
| Brewer Type        | Airpot               |          |
| Voltage            | 120V                 | CERT     |
| Wattage            | 1650W                | Intertek |
| Hertz              | 60                   | (II)     |
| Amps               | 13.7                 | Intertek |
| Coffee Filter Size | 9¾" x 4¼"-4½"        |          |
| Tank Capacity      | 0.5 Gal              |          |
| Water Source       | Pourover             | 5-15P    |
|                    |                      |          |