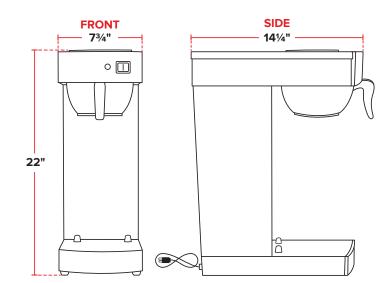

### **TECHNICAL DATA**

| Dimensions         | 7¾" x 14¼" x 22"     |          |
|--------------------|----------------------|----------|
| Output             | 3.5 Gallons Per Hour |          |
| Brewer Type        | Airpot               |          |
| Voltage            | 120V                 | CERT     |
| Wattage            | 1650W                | Intertek |
| Hertz              | 60                   | (II)     |
| Amps               | 13.7                 | Intertek |
| Coffee Filter Size | 9¾" x 4¼"-4½"        |          |
| Tank Capacity      | 0.5 Gal              |          |
| Water Source       | Pourover             | 5-15P    |
|                    |                      |          |