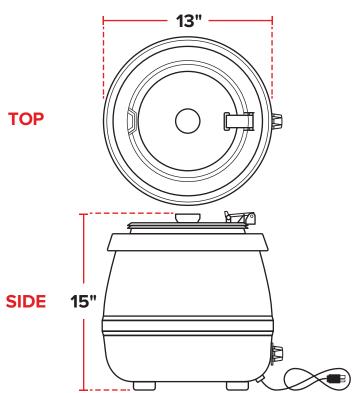

## **TECHNICAL DATA**

| Height            | 15"             |
|-------------------|-----------------|
| Diameter          | 13"             |
| Voltage           | 120V            |
| Wattage           | 400W            |
| Hertz             | 60Hz            |
| Amps              | 3.3 Amps        |
| Capacity          | 11 qt.          |
| Control Type      | Dial            |
| Temperature Range | 105-195°F       |
| Inset Material    | Stainless Steel |
| Exterior Color    | Black           |