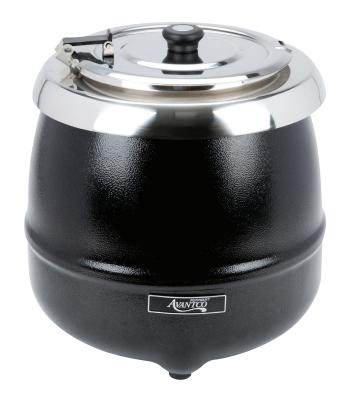

## 11 Qt. Round Countertop Food/Soup Kettle Warmer

## **SPECIAL FEATURES**

- Great for keeping soups and sauces at perfect temperature with fully adjustable control
- Includes hinged lid, ring, 11 qt. stainless steel inset, and 14 popular soup and stew labels
- Durable stainless steel inset and interior lining are removable and dishwasher safe for easy clean up
- Cool-touch handle and hinged lid design for safety and ladle storage when not in use
- 120V, 400W