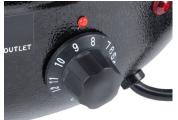

## **SPECIAL FEATURES**

- Great for keeping soups and sauces at perfect temperature with fully adjustable control
- Includes hinged lid, ring, 11 qt. stainless steel inset, and 14 popular soup and stew labels
- Durable stainless steel inset and interior lining are removable and dishwasher safe for easy clean up
- Cool-touch handle and hinged lid design for safety and ladle storage when not in use
- 120V, 400W

## **TECHNICAL DATA**

| Height            | 15"             |
|-------------------|-----------------|
| Diameter          | 13"             |
| Voltage           | 120V            |
| Wattage           | 400W            |
| Hertz             | 60Hz            |
| Amps              | 3.3 Amps        |
| Capacity          | 11 qt.          |
| Control Type      | Dial            |
| Temperature Range | 105-195°F       |
| Inset Material    | Stainless Steel |
| Exterior Color    | Black           |