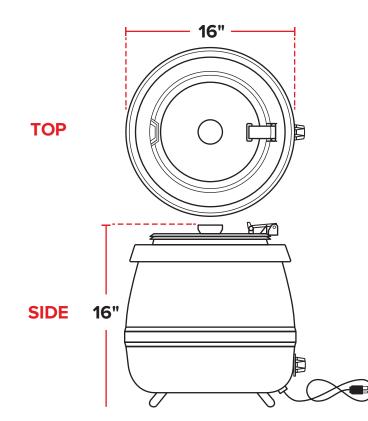

### **TECHNICAL DATA**

| Height            | 16"             |                  |
|-------------------|-----------------|------------------|
| Diameter          | 16"             |                  |
| Voltage           | 120V            |                  |
| Wattage           | 600W            |                  |
| Hertz             | 60Hz            | Æ                |
| Amps              | 5.5 Amps        | Intertek         |
| Capacity          | 14 qt.          | Æ                |
| Control Type      | Dial            | C Us<br>Intertek |
| Temperature Range | 105-195°F       |                  |
| Inset Material    | Stainless Steel |                  |
| Exterior Color    | Black           | 5-15P            |