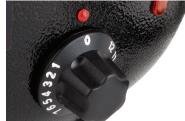

#### **SPECIAL FEATURES**

- Great for keeping soups and sauces at perfect temperature with fully adjustable control
- Includes hinged lid, ring, 14 qt. stainless steel inset, and 14 popular soup and stew labels
- Designed with a removable and dishwasher safe lid and inset for easy cleaning
- Cool-touch handle and hinged lid design for safety and ladle storage when not in use
- 120V, 600W

### **TECHNICAL DATA**

| Height            | 16"             |                  |
|-------------------|-----------------|------------------|
| Diameter          | 16"             |                  |
| Voltage           | 120V            |                  |
| Wattage           | 600W            |                  |
| Hertz             | 60Hz            | Æ                |
| Amps              | 5.5 Amps        | Intertek         |
| Capacity          | 14 qt.          | Æ                |
| Control Type      | Dial            | C Us<br>Intertek |
| Temperature Range | 105-195°F       |                  |
| Inset Material    | Stainless Steel |                  |
| Exterior Color    | Black           | 5-15P            |