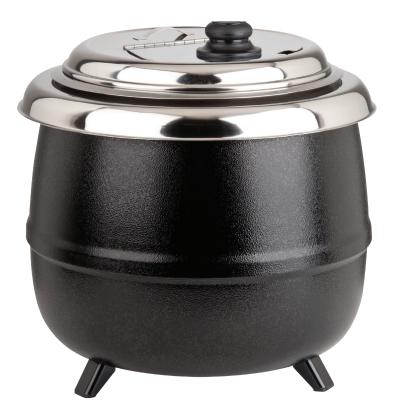

# 14 Qt. Round Countertop Food/Soup Kettle Warmer

#### **SPECIAL FEATURES**

- Great for keeping soups and sauces at perfect temperature with fully adjustable control
- Includes hinged lid, ring, 14 qt. stainless steel inset, and 14 popular soup and stew labels
- Designed with a removable and dishwasher safe lid and inset for easy cleaning
- Cool-touch handle and hinged lid design for safety and ladle storage when not in use
- 120V, 600W

### **TECHNICAL DATA**

| Height            | 16"             |                  |
|-------------------|-----------------|------------------|
| Diameter          | 16"             |                  |
| Voltage           | 120V            |                  |
| Wattage           | 600W            |                  |
| Hertz             | 60Hz            | Æ                |
| Amps              | 5.5 Amps        | Intertek         |
| Capacity          | 14 qt.          | Æ                |
| Control Type      | Dial            | C Us<br>Intertek |
| Temperature Range | 105-195°F       |                  |
| Inset Material    | Stainless Steel |                  |
| Exterior Color    | Black           | 5-15P            |