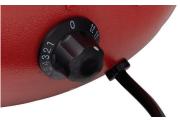

## **SPECIAL FEATURES**

- Great for keeping soups and sauces at perfect temperature with fully adjustable control
- Includes hinged lid, ring, 11 qt. stainless steel inset, and 14 popular soup and stew labels
- Durable stainless steel inset and interior lining are removable and dishwasher safe for easy clean up
- Cool-touch handle and hinged lid design for safety and ladle storage when not in use
- 120V, 400W

## **TECHNICAL DATA**

| Height            | 15"             |  |
|-------------------|-----------------|--|
| Diameter          | 13"             |  |
| Voltage           | 120V            |  |
| Wattage           | 400W            |  |
| Hertz             | 60Hz            |  |
| Amps              | 3.3 Amps        |  |
| Capacity          | 11 qt.          |  |
| Control Type      | Dial            |  |
| Temperature Range | 105-195°F       |  |
| Inset Material    | Stainless Steel |  |
| Exterior Color    | Red             |  |