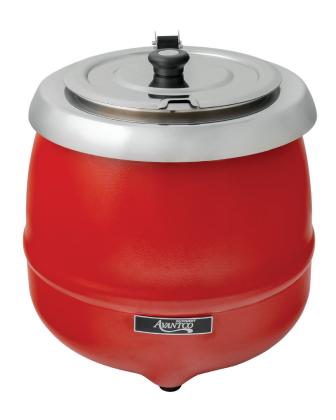

## 11 Qt. Round Countertop Food/Soup Kettle Warmer

## **SPECIAL FEATURES**

- Great for keeping soups and sauces at perfect temperature with fully adjustable control
- Includes hinged lid, ring, 11 qt. stainless steel inset, and 14 popular soup and stew labels
- Durable stainless steel inset and interior lining are removable and dishwasher safe for easy clean up
- Cool-touch handle and hinged lid design for safety and ladle storage when not in use
- 120V, 400W