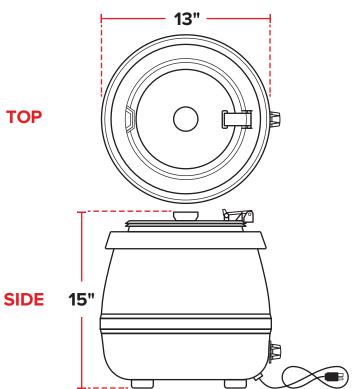

## **TECHNICAL DATA**

| Height            | 15"             |  |
|-------------------|-----------------|--|
| Diameter          | 13"             |  |
| Voltage           | 120V            |  |
| Wattage           | 400W            |  |
| Hertz             | 60Hz            |  |
| Amps              | 3.3 Amps        |  |
| Capacity          | 11 qt.          |  |
| Control Type      | Dial            |  |
| Temperature Range | 105-195°F       |  |
| Inset Material    | Stainless Steel |  |
| Exterior Color    | Red             |  |