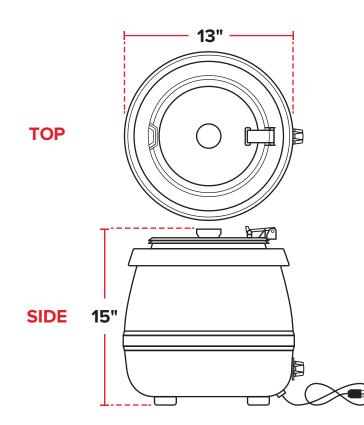

### **TECHNICAL DATA**

| Height            | 15"             |          |
|-------------------|-----------------|----------|
| Diameter          | 13"             |          |
| Voltage           | 120V            |          |
| Wattage           | 400W            |          |
| Hertz             | 60Hz            | (T)      |
| Amps              | 3.3 Amps        | Intertek |
| Capacity          | 11 qt.          | (T)      |
| Control Type      | Dial            | Intertek |
| Temperature Range | 105-195°F       |          |
| Inset Material    | Stainless Steel |          |
| Exterior Color    | Stainless Steel | 5-15P    |
|                   |                 |          |