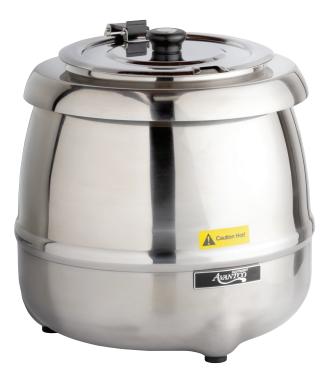

# 11 Qt. Round Countertop Food/Soup Kettle Warmer

### **SPECIAL FEATURES**

- Great for keeping soups and sauces at perfect temperature with fully adjustable control
- Includes hinged lid, ring, 11 qt. stainless steel inset, and 14 popular soup and stew labels
- Durable stainless steel inset and interior lining are removable and dishwasher safe for easy clean up
- Cool-touch handle and hinged lid design for safety and ladle storage when not in use
- 120V, 400W