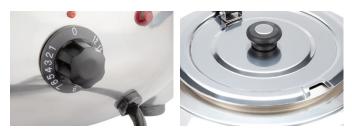

### **SPECIAL FEATURES**

- Great for keeping soups and sauces at perfect temperature with fully adjustable control
- Includes hinged lid, ring, 11 qt. stainless steel inset, and 14 popular soup and stew labels
- Durable stainless steel inset and interior lining are removable and dishwasher safe for easy clean up
- Cool-touch handle and hinged lid design for safety and ladle storage when not in use
- 120V, 400W