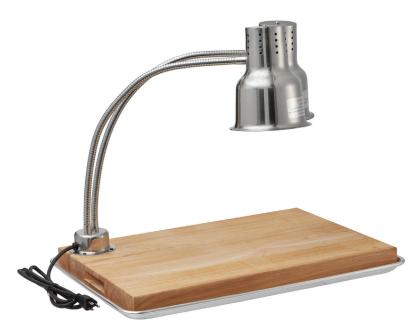

## 24" Stainless Steel Dual Arm Carving Station Kit

## **SPECIAL FEATURES**

- Includes double arm 500W heat lamp, cutting board, drip pan, and mounting screws
- Perfect for commercial kitchens and caterers
- Flexible arm construction to move the lamp as needed
- Drilled stainless steel shade with an attractive stainless steel finish
- Durable cutting board is made from long-lasting rubberwood