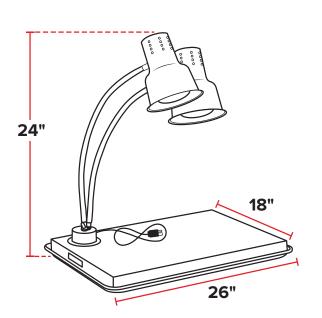

## **TECHNICAL DATA**

| Exterior Dimensions        | 26"L x 18"W x 24"H                             |
|----------------------------|------------------------------------------------|
| <b>Board Dimensions</b>    | 26"L x 16"W x 1 <sup>3</sup> / <sub>4</sub> "H |
| <b>Drip Pan Dimensions</b> | 26"L x 18"W x 11/8"H                           |
| Voltage                    | 120V                                           |
| Number of Bulbs            | 2                                              |
| Wattage                    | 500W                                           |
| Color                      | Stainless Steel                                |