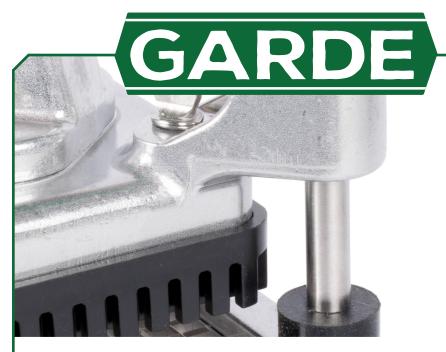

### EASY TO MAINTAIN

For easy maintenance, the blade assembly and push block come apart quickly when it's time for cleaning.

### WITHSTANDS RIGOROUS DAILY USE

**NON SKID FEET** For stability, the four rubber feet keep the unit from sliding during operation.