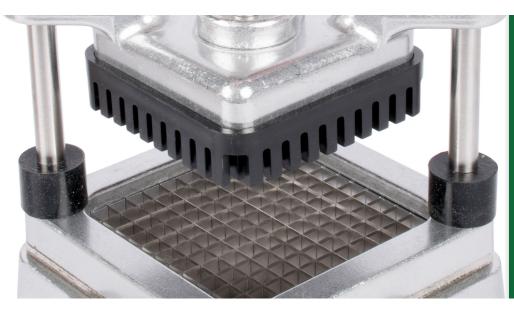

### STAINLESS STEEL ASSEMBLY

Cuts cleanly and precisely in one swift, fluid motion. Simply press down on the push block and watch as your product is smoothly transformed into 1/4", 3/8", 1/2", or 1" pieces.

## **RAZOR-SHARP STAINLESS STEEL BLADES**