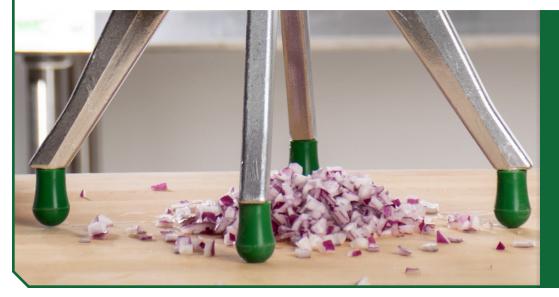

#### DICES A VARIETY OF VEGETABLES FOR SALAD BARS, PASTA, SOUPS, AND OTHER FOOD PREP REQUIREMENTS

GARDE

**NSF** 

### STAINLESS STEEL ASSEMBLY

Cuts cleanly and precisely in one swift, fluid motion. Simply press down on the push block and watch as your product is smoothly transformed into 1/4", 3/8", 1/2", or 1" pieces.