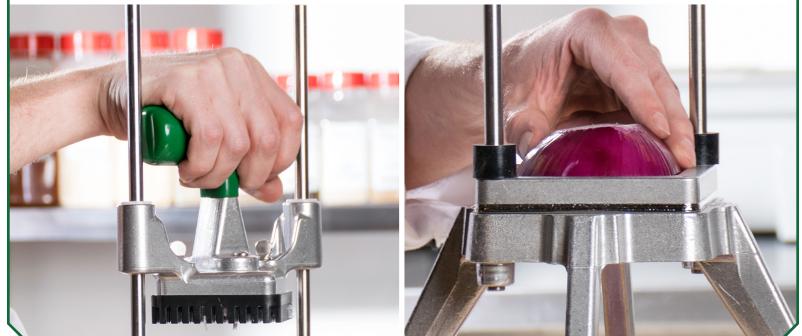

### STAINLESS STEEL ASSEMBLY

Cuts cleanly and precisely in one swift, fluid motion. Simply press down on the push block and watch as your product is smoothly transformed into 1/4", 3/8", 1/2", or 1" pieces.

### WITHSTANDS RIGOROUS DAILY USE

**NON SKID FEET** For stability, the four rubber feet keep the unit from sliding during operation.