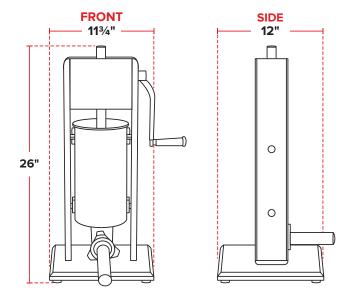

#### **TECHNICAL DATA**

| Dimensions             | 11¾" x 12" x 26"          |  |
|------------------------|---------------------------|--|
| Capacity<br>Power Type | 11 lb.                    |  |
| Power Type             | Manual                    |  |
| Туре                   | Vertical Sausage Stuffers |  |
| Usage                  | Heavy Duty                |  |