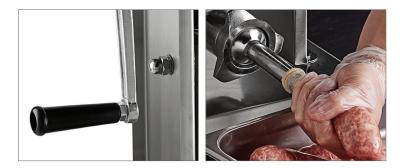

#### **SPECIAL FEATURES**

- 11 lb. stainless steel sausage stuffer with a vertical design that saves counter space
- Type 201 stainless steel sides and a removable type 304 stainless steel tilt out canister for durability and easy cleaning
- Enclosed steel gears turn with 2 speed options, combining with a heavy-duty pressure release valve for ultimate control over sausage consistency
- Large rubber feet and a heavy base help prevent rocking during use
- Includes 13, 20, 30, and 40mm stainless steel funnels so you can make a variety of snack sticks, sausage, and luncheon meats