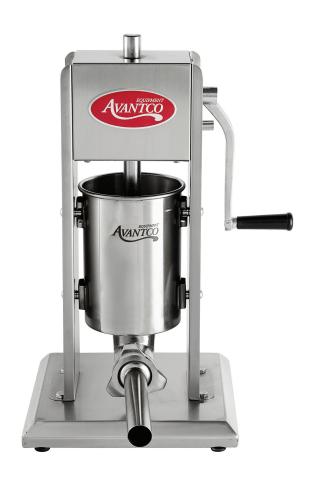

## 7 lb. Vertical Manual Sausage Stuffer

## **ITEM NUMBER**

#177SS7V

### **SPECIAL FEATURES**

- 7 lb. stainless steel sausage stuffer with a vertical design that saves counter space
- Type 201 stainless steel sides and a removable type 304 stainless steel tilt out canister for durability and easy cleaning
- Enclosed steel gears turn with 2 speed options, combining with a heavy-duty pressure release valve for ultimate control over sausage consistency
- Large rubber feet and a heavy base help prevent rocking during use
- Includes 13, 20, 30, and 40mm stainless steel funnels so you can make a variety of snack sticks, sausage, and luncheon meats

### **TECHNICAL DATA**

| Dimensions             | 12" x 12" x 21"           |
|------------------------|---------------------------|
| Capacity<br>Power Type | 7 lb.                     |
| Power Type             | Manual                    |
| Туре                   | Vertical Sausage Stuffers |
| Usage                  | Heavy Duty                |