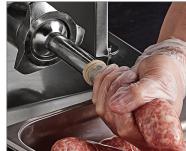

### **SPECIAL FEATURES**

- 7 lb. stainless steel sausage stuffer with a vertical design that saves counter space
- Type 201 stainless steel sides and a removable type 304 stainless steel tilt out canister for durability and easy cleaning
- Enclosed steel gears turn with 2 speed options, combining with a heavy-duty pressure release valve for ultimate control over sausage consistency
- Large rubber feet and a heavy base help prevent rocking during use
- Includes 13, 20, 30, and 40mm stainless steel funnels so you can make a variety of snack sticks, sausage, and luncheon meats