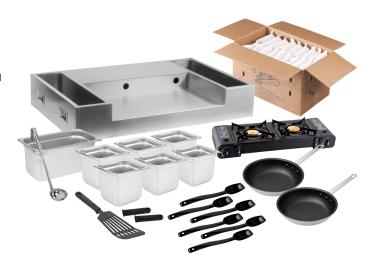

## Choice 57-Piece Deluxe Butane Made-to-Order Omelet / Pasta Station Kit

Item #424OMSTBDXKT

## **Special Features**

- Includes 57 pieces to help you establish your very own omelet, pasta, or other made-to-order station
- Powerful 2-burner butane countertop range with brass burners for quick cooking
- Fry pans, handle grips, turner, ladle, and ingredient spoons included
- Food pans included for ingredient storage; freeze packs keep ingredients cold
- Premium stainless steel base offers elegant and professional presentation

## **Technical Data**

| 44 Inches                                                                                                  |
|------------------------------------------------------------------------------------------------------------|
| 28 Inches                                                                                                  |
| 7 1/2 Inches                                                                                               |
| Omelets<br>Pasta                                                                                           |
| Brass                                                                                                      |
| Silver                                                                                                     |
| Countertop                                                                                                 |
| Bar Towel Base Butane Burner Freeze Pack Fry Pan Handle Grip Ingredient Spoon Ladle Steam Table Pan Turner |
| 2                                                                                                          |
| 57                                                                                                         |
| Butane                                                                                                     |
| Food Stations                                                                                              |
|                                                                                                            |