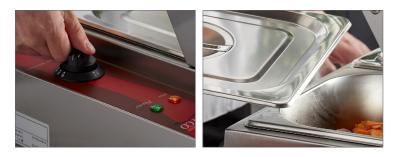

## **SPECIAL FEATURES**

- Ensures minimal downtime between large groups of guests, perfect for hotels and cafeterias
- Includes (4) 1/2 size, 4" deep stainless steel food pans with covers
- Thermostatic control adjusts temperature between 85-185°F
- Stainless steel with a sneeze guard to protect food from contaminants; rear drain valve simplifies cleaning
- Easy-to-transport size makes it easy to carry between catering sites