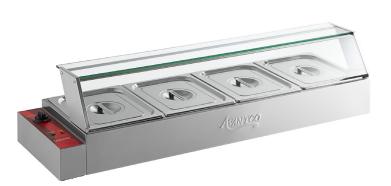

## Electric Bain Marie Buffet Countertop Food Warmer

## **ITEM NUMBER**

#177BMFW4

## **SPECIAL FEATURES**

- Ensures minimal downtime between large groups of guests, perfect for hotels and cafeterias
- Includes (4) 1/2 size, 4" deep stainless steel food pans with covers
- Thermostatic control adjusts temperature between 85-185°F
- Stainless steel with a sneeze guard to protect food from contaminants; rear drain valve simplifies cleaning
- Easy-to-transport size makes it easy to carry between catering sites