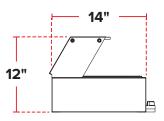

## **TECHNICAL DATA**

| Width                                 | 46"  |
|---------------------------------------|------|
| Height<br>Depth<br>Voltage<br>Wattage | 12"  |
| Depth                                 | 14"  |
| Voltage                               | 120  |
| Wattage                               | 1500 |