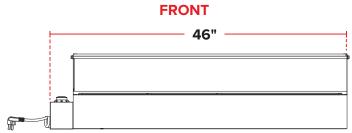

## **TECHNICAL DATA**

| Width                                 | 46"  |
|---------------------------------------|------|
| Height<br>Depth<br>Voltage<br>Wattage | 12"  |
| Depth                                 | 14"  |
| Voltage                               | 120  |
| Wattage                               | 1500 |