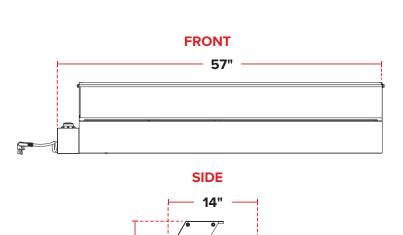

## **TECHNICAL DATA**

| Width                                 | 57"  |
|---------------------------------------|------|
| Height                                | 12"  |
| Depth                                 | 14"  |
| Voltage                               | 120  |
| Height<br>Depth<br>Voltage<br>Wattage | 1500 |