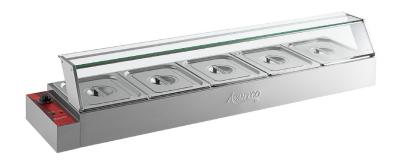

# **Electric Bain Marie Buffet**

# **Countertop Food Warmer**

## **ITEM NUMBER**

#177BMFW5

## **SPECIAL FEATURES**

- Ensures minimal downtime between large groups of guests, perfect for hotels and cafeterias
- Includes (5) 1/2 size, 4" deep stainless steel food pans with covers
- Thermostatic control adjusts temperature between 85-185°F
- Stainless steel with a sneeze guard to protect food from contaminants; rear drain valve simplifies cleaning
- Easy-to-transport size makes it easy to carry between catering sites