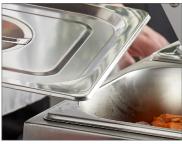

## **SPECIAL FEATURES**

- Ensures minimal downtime between large groups of guests, perfect for hotels and cafeterias
- Includes (5) 1/2 size, 4" deep stainless steel food pans with covers
- Thermostatic control adjusts temperature between 85-185°F
- Stainless steel with a sneeze guard to protect food from contaminants; rear drain valve simplifies cleaning
- Easy-to-transport size makes it easy to carry between catering sites