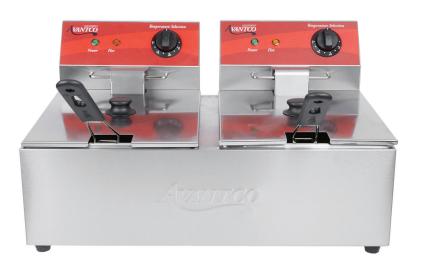

# 20 lb. Electric Countertop Fryer

# **SPECIAL FEATURES**

- Sturdy stainless steel construction; boasts carrying handles and easy-to-clean removable fry tanks
- Thermostatic controls allow for precise temperature control between 120-370°F
- Uses 3500 watts of frying power total in 2 large 10 lb. capacity tanks
- Fryer basket has front hangers and a coated heat resistant handle for comfortable use
- Night cover and bottom crumb tray included