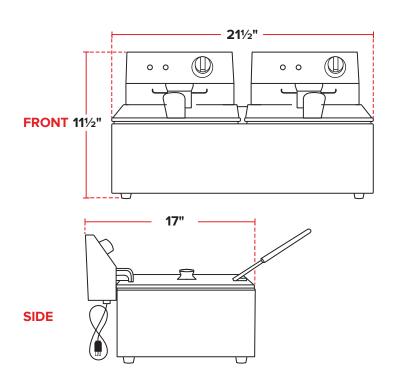

## **TECHNICAL DATA**

| Exterior Dimensions  | 21½" x 17" x 11½" |       |
|----------------------|-------------------|-------|
| Tank/Pot Dimensions  | 9½" x 12" x 6"    |       |
| Overall Oil Capacity | 20 lb.            |       |
| Voltage              | 120V              | (6    |
| Wattage              | 3500W             | 66    |
| Amps                 | 29 Amps           |       |
| Hertz                | 60                |       |
| Phase                | 1                 | 5-15P |