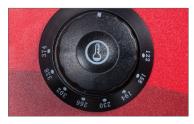

# **SPECIAL FEATURES**

- Sturdy stainless steel construction; boasts carrying handles and easy-to-clean removable fry tanks
- Thermostatic controls allow for precise temperature control between 120-370°F
- Uses 3500 watts of frying power total in 2 large 10 lb. capacity tanks
- Fryer basket has front hangers and a coated heat resistant handle for comfortable use
- Night cover and bottom crumb tray included