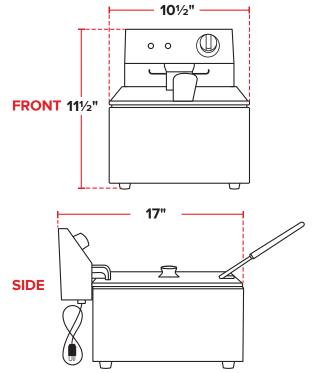

### **TECHNICAL DATA**

| Exterior Dimensions  | 10½" x 17" x 11½" |       |
|----------------------|-------------------|-------|
| Tank/Pot Dimensions  | 9½" x 12" x 6"    |       |
| Overall Oil Capacity | 10 lb.            |       |
| Voltage              | 120V              | CC    |
| Wattage              | 1750W             | 6     |
| Amps                 | 14.6 Amps         |       |
| Hertz                | 60                |       |
| Phase                | 1                 | 5-15F |