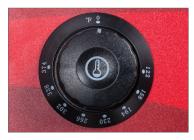

## **SPECIAL FEATURES**

- Sturdy stainless steel construction; boasts carrying handles and an easy-to-clean removable fry tank
- Thermostatic controls allow for precise temperature control between 120-370°F
- 1750W of frying power in a large 10 lb. capacity tank
- Fryer basket has front hangers and a coated heat resistant handle for comfortable use
- Night cover and bottom crumb tray included