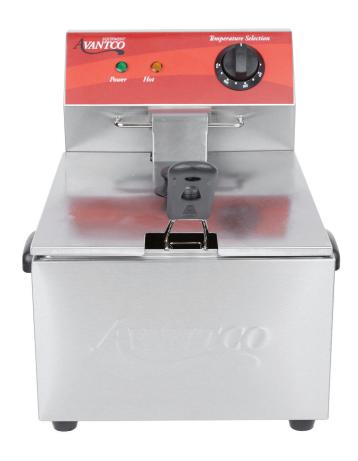

# 10 lb. Electric Countertop Fryer

## **SPECIAL FEATURES**

- Sturdy stainless steel construction; boasts carrying handles and an easy-to-clean removable fry tank
- Thermostatic controls allow for precise temperature control between 120-370°F
- 1750W of frying power in a large 10 lb. capacity tank
- Fryer basket has front hangers and a coated heat resistant handle for comfortable use
- Night cover and bottom crumb tray included