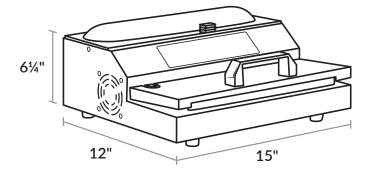

## **Specifications:**

| Width               | 15"  |
|---------------------|------|
| Depth               | 12"  |
| Height              | 6¼"  |
| Voltage             | 120V |
| Wattage             | 460W |
| Number of Seal Bars | 1    |
| Seal Bar Length     | 12"  |
| Seal Wire Width     | 5 mm |
| Pump Type           | Dry  |