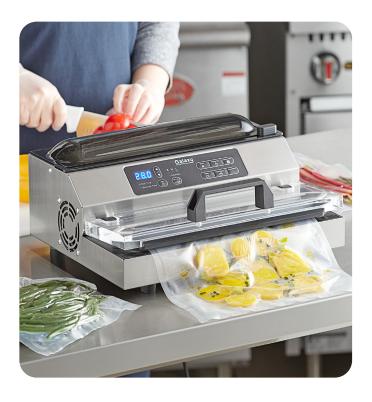

## Vacuum Packaging Machine

with 12" Seal Bar, Roll Cutter & Dual Piston Pump

## **Features:**

- Durable stainless steel housing is easy to clean and holds up in a busy kitchen environment
- Powerful, maintenance-free dry pump
- Clear vacuum lid so that you can see exactly where you're making your seal
- 3 adjustable vacuum pressures accomodate even delicate foods
- Ability to manually select seal and vacuum time
- · Large digital display is easy to read and use
- Housing compartment for holding 11.5"x50' roll with built-in cutter
- Built-in accessory hose for storage canisters
- Includes attachable hose for use with storage canisters