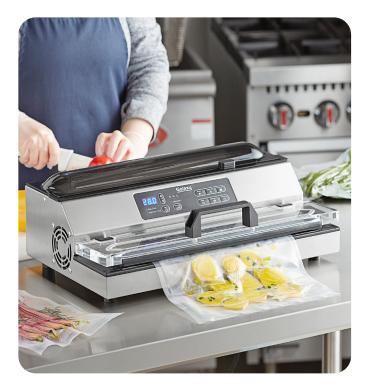

## Vacuum Packaging Machine

with 16" Seal Bar, Roll Cutter & Dual Piston Pump

## **Features:**

- Durable stainless steel housing is easy to clean and holds up in a busy kitchen environment
- Powerful, maintenance-free dry pump
- Clear vacuum lid so that you can see exactly where you're making your seal
- 3 adjustable vacuum pressures accomodate even delicate foods
- · Ability to manually select seal and vacuum time
- Large digital display is easy to read and use
- Housing compartment for holding 11.5"x50' roll with built-in cutter
- Built-in accessory hose for storage canisters
- Includes attachable hose for use with storage canisters