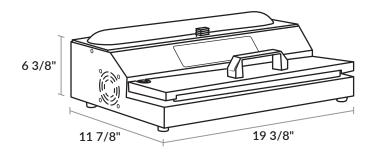

## **Specifications:**

| Width               | 19 3/8" |
|---------------------|---------|
| Depth               | 11 7/8" |
| Height              | 6 3/8"  |
| Voltage             | 120V    |
| Wattage             | 550W    |
| Number of Seal Bars | 1       |
| Seal Bar Length     | 16"     |
| Seal Wire Width     | 5 mm    |
| Pump Type           | Dry     |