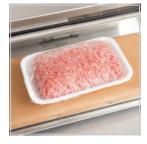

### Description

Quickly wrap and store food in your grocery store, deli, or restaurant with this Avantco WM-18 single roll film wrapping machine. This unit features a 6" x 15" Teflon®-coated hot plate with 750 watts of heating power, providing an air-tight seal for your wrapped food that preserves freshness. Perfect for fast-paced applications, the plate is heated to provide dependable warmth for effortless sealing, plus a stick-resistant design eliminates the potential for your wrapping film to tear or slip off the unit's surface. This versatile machine can hold one roll of plastic wrap up to 18" long with an 8" diameter and 3" core.

Stainless steel construction ensures long-lasting durability, while easy-access on/off toggle controls add extra user convenience. Perfect for fast and easy wrapping tasks that instantly increase the freshness of your operation's offerings, this unit will serve as a welcome addition to any prep area. The Avantco WM-18 wrapping machine requires a 115V electrical connection and comes with a cord and plug.