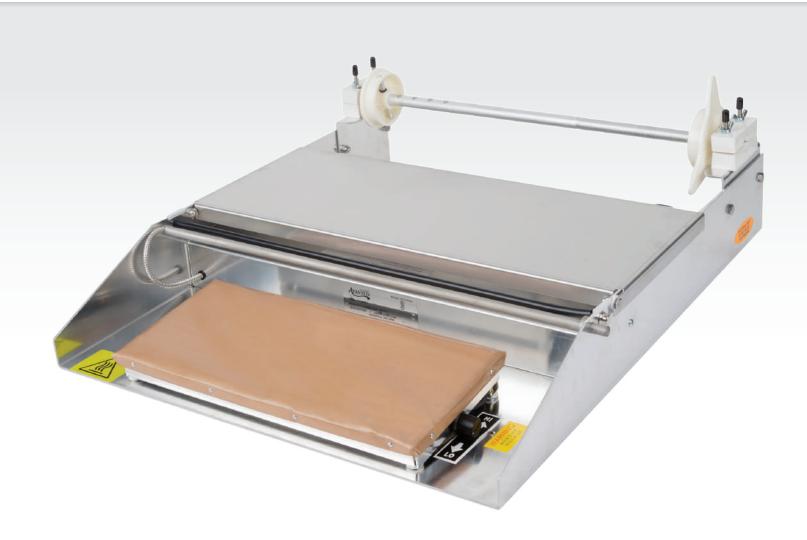

# WM Series Film Roll Wrapping Machine

Quickly wrap and store food in your grocery store, deli, or restaurant with this Avantco WM-18 single roll film wrapping machine. Perfect for fast and easy wrapping tasks that instantly increase the freshness of your operation's offerings, this unit will serve as a welcome addition to any prep area.

### Description

Quickly wrap and store food in your grocery store, deli, or restaurant with this Avantco WM-18 single roll film wrapping machine. This unit features a 6" x 15" Teflon®-coated hot plate with 750 watts of heating power, providing an air-tight seal for your wrapped food that preserves freshness. Perfect for fast-paced applications, the plate is heated to provide dependable warmth for effortless sealing, plus a stick-resistant design eliminates the potential for your wrapping film to tear or slip off the unit's surface. This versatile machine can hold one roll of plastic wrap up to 18" long with an 8" diameter and 3" core.

Stainless steel construction ensures long-lasting durability, while easy-access on/off toggle controls add extra user convenience. Perfect for fast and easy wrapping tasks that instantly increase the freshness of your operation's offerings, this unit will serve as a welcome addition to any prep area. The Avantco WM-18 wrapping machine requires a 115V electrical connection and comes with a cord and plug.

- Single roll capacity
- Accepts film rolls up to 18" long
- 6" x 15" Teflon®-coated hot plate
- Stainless steel construction
- Easy-access on/off toggle switches

# Features ULSTED

- Accepts rolls up to 18" long
- Single roll capacity
- 6" x 15" Teflon®-coated hot plate
- Stainless steel construction
- Easy-access on/off toggle switch
- Provides an air-tight seal to preserve freshness
- Designed for outstanding durability and long life
- 115V, 750W; Includes cord with plug