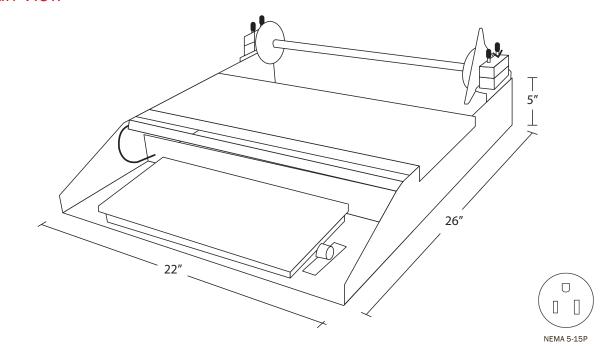

#### **Technical Data**

| Dimensions    | 22"W x 26"D x 5"H |
|---------------|-------------------|
| Watts         | 750W              |
| Voltage/Power | 115V              |
| Roll Capacity | Single            |
| Roll Size     | up to 18" Long    |
| Construction  | Stainless steel   |

## Plan View