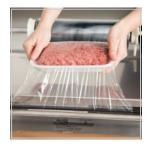

# WM Series Film Roll Wrapping Machine

Quickly wrap and store food in your grocery store, deli, or restaurant with this Avantco WM-18 single roll film wrapping machine. Perfect for fast and easy wrapping tasks that instantly increase the freshness of your operation's offerings, this unit will serve as a welcome addition to any prep area.

### Description

Quickly wrap and store food in your grocery store, deli, or restaurant with this Avantco WM-18 single roll film wrapping machine. This unit features a 6" x 15" Teflon®-coated hot plate with 750 watts of heating power, providing an air-tight seal for your wrapped food that preserves freshness. Perfect for fast-paced applications, the plate is heated to provide dependable warmth for effortless sealing, plus a stick-resistant design eliminates the potential for your wrapping film to tear or slip off the unit's surface. This versatile machine can hold one roll of plastic wrap up to 18" long with an 8" diameter and 3" core.

Stainless steel construction ensures long-lasting durability, while easy-access on/off toggle controls add extra user convenience. Perfect for fast and easy wrapping tasks that instantly increase the freshness of your operation's offerings, this unit will serve as a welcome addition to any prep area. The Avantco WM-18 wrapping machine requires a 115V electrical connection and comes with a cord and plug.