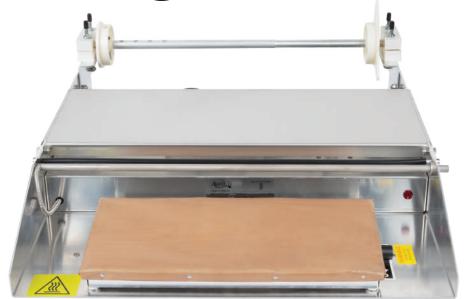

### Description

Quickly wrap and store food in your grocery store, deli, or restaurant with this Avantco WM-18 single roll film wrapping machine. This unit features a 6" x 15" Teflon®-coated hot plate with 750 watts of heating power, providing an air-tight seal for your wrapped food that preserves freshness. Perfect for fast-paced applications, the plate is heated to provide dependable warmth for effortless sealing, plus a stick-resistant design eliminates the potential for your wrapping film to tear or slip off the unit's surface. This versatile machine can hold one roll of plastic wrap up to 18" long with an 8" diameter and 3" core.

Stainless steel construction ensures long-lasting durability, while easy-access on/off toggle controls add extra user convenience. Perfect for fast and easy wrapping tasks that instantly increase the freshness of your operation's offerings, this unit will serve as a welcome addition to any prep area. The Avantco WM-18 wrapping machine requires a 115V electrical connection and comes with a cord and plug.