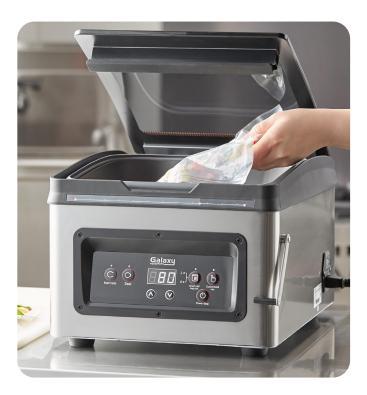

## Features:

- Stainless steel body for exceptional strength and durability
- Transparent acrylic lid
- Smart Vac Function automatically chooses the best seal time based on the size of the bag
- Marinate function is perfect for prep and sous vide
- Powerful, maintenance-free dry pump
- Intuitive, easy-to-use control panel with digital controls
- Bag-clamp device inside the vacuum chamber allows you to place and fix the bag easily
- Manually adjust vacuum time from 0-80 s and seal time from 0-6 s for ultimate precision
- Compact size minimizes countertop foot print
- Effectively vacuum seals liquid and wet food