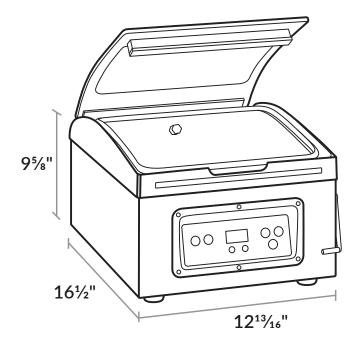

## **Specifications:**

| Width               | 12 3/16"  |
|---------------------|-----------|
| Depth               | 16½"      |
| Height              | 9 5/8"    |
| Chamber Width       | 10 7/16"  |
| Chamber Depth       | 11 13/16" |
| Chamber Height      | 3 15/16"  |
| Voltage             | 120V      |
| Wattage             | 350W      |
| HP                  | 1/4 HP    |
| Number of Seal Bars | 1         |
| Seal Bar Length     | 10"       |
| Seal Wire Width     | 2.5 mm    |
| Pump Type           | Dry       |