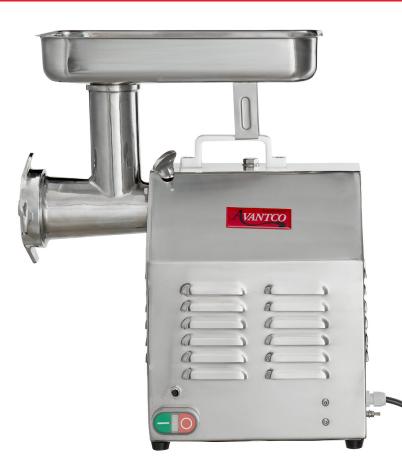

### **FRONT**

#### **SPECIAL FEATURES**

- Powerful 1½ hp motor powers through up to 480lb. of meat per hour
- Heavy-duty stainless steel body with carrying handle; includes easy-to-use on/off buttons
- Built for commercial use with a direct gear-driven transmission for consistent grinding speeds
- Includes grinder plates, plastic pusher, sausage stuffing tube, and a replacement knife
- Stainless steel feed tray and grinding hopper are easily disassembled for cleaning