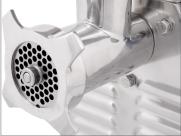

# #22 GRINDER PLATES Made of stainless steel • Ideal for first grinds, chilis, etc.

| Item Number | Size  | Grind Type  |
|-------------|-------|-------------|
| 177MG2243   | 1/8"  | Fine        |
| 177MG2245   | 3/16" | Medium      |
| 177MG2246   | 1/4"  | Coarse      |
| 177MG2241   | 1/4"  | Coarse      |
| 177MG2247   | 5/16" | Coarse      |
| 177MG2248   | 3/8"  | Coarse      |
| 177MG2250   | 1/2"  | Very Coarse |