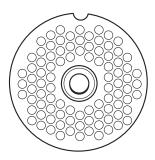

#### **ACCESSORIES**

# #22 GRINDER PLATES Made of stainless steel • Ideal for first grinds, chilis, etc.

| Item Number | Size  | Grind Type  |
|-------------|-------|-------------|
| 177MG2243   | 1/8"  | Fine        |
| 177MG2245   | 3/16" | Medium      |
| 177MG2246   | 1/4"  | Coarse      |
| 177MG2241   | 1/4"  | Coarse      |
| 177MG2247   | 5/16" | Coarse      |
| 177MG2248   | 3/8"  | Coarse      |
| 177MG2250   | 1/2"  | Very Coarse |