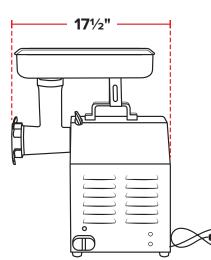

### **FRONT**

#### **TECHNICAL DATA**

| Dimensions | 10" x 17½" x 20½" |
|------------|-------------------|
| Horsepower | 1½ hp             |
| RPM        | 200               |
| Hertz      | 60Hz              |
| Phase      | 1                 |
| Voltage    | 110V              |
| Wattage    | 900W              |
| Capacity   | 8lb/minute        |
| Hub Size   | #22               |
| Power Type | Electric          |
| <i>1</i>   |                   |