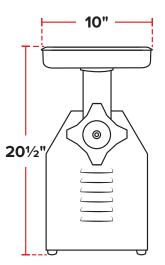

#### **TECHNICAL DATA**

| Dimensions | 10" x 17½" x 20½" |
|------------|-------------------|
| Horsepower | 1½ hp             |
| RPM        | 200               |
| Hertz      | 60Hz              |
| Phase      | 1                 |
| Voltage    | 110V              |
| Wattage    | 900W              |
| Capacity   | 8lb/minute        |
| Hub Size   | #22               |
| Power Type | Electric          |
| <i>1</i>   |                   |