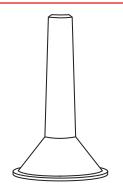

#### **ACCESSORIES**

## **#22 STUFFER TUBES** Made of heavy-duty plastic

| Item Number  | Size          | Ideal For                                                       |
|--------------|---------------|-----------------------------------------------------------------|
| 177MG22TUBE  | 5/8"          | Snack Sticks                                                    |
| 177MG22TUBE2 | 7/8"          | Summer Sausage                                                  |
| 177MG22TUBE3 | 1"            | Summer Sausage                                                  |
| 177MG22TUBE4 | <b>1</b> 1⁄8" | Summer Sausage, Salami, Bologna, Ham, Pepperoni, Luncheon Meats |
| 177MG22TUBE5 | 3/4"          | Ham, Pepperoni, Breakfast Sausage, Brat/Rope Sausage            |
| 177MG22TUBE6 | 3/8"          | Snack Sticks, Lil' Smokies, Breakfast Sausage, Hotdogs          |