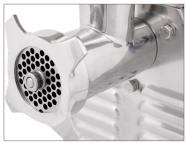

#### **SPECIAL FEATURES**

- Powerful 1 hp motor powers through up to 260lb. of meat per hour
- Heavy-duty stainless steel bench style body with carrying handle; includes easy-to-use on/off buttons
- Built for commercial use with a direct gear-driven transmission for consistent grinding speeds
- Includes grinder plates, plastic pusher, sausage stuffing tube, and a replacement knife
- Stainless steel feed tray and grinding hopper are easily disassembled for cleaning

# **#12 GRINDER PLATES** Made of stainless steel • Ideal for first grinds, chilis, etc.

| Item Number | Size  | Grind Type  |
|-------------|-------|-------------|
| 177MG1243   | 1/8"  | Fine        |
| 177MG1245   | 3/16" | Medium      |
| 177MG1246   | 1/4"  | Coarse      |
| 177MG1241   | 1/4"  | Coarse      |
| 177MG1247   | 5/16" | Coarse      |
| 177MG1248   | 3/8"  | Coarse      |
| 177MG1250   | 1/2"  | Very Coarse |