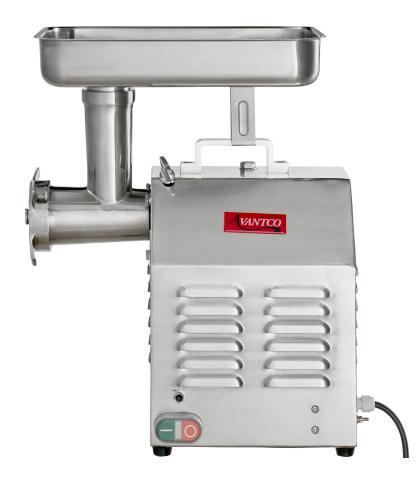

# #12 Electric Meat Grinder

#### **ITEM NUMBER**

#177MG12

#### **SPECIAL FEATURES**

- Powerful 1 hp motor powers through up to 260lb. of meat per hour
- Heavy-duty stainless steel bench style body with carrying handle; includes easy-to-use on/off buttons
- Built for commercial use with a direct gear-driven transmission for consistent grinding speeds
- Includes grinder plates, plastic pusher, sausage stuffing tube, and a replacement knife
- Stainless steel feed tray and grinding hopper are easily disassembled for cleaning

# **FRONT**

#### **TECHNICAL DATA**

| Dimensions | 9½" x 16½" x 18" |
|------------|------------------|
| Horsepower | 1hp              |
| RPM        | 200              |
| Hertz      | 60Hz             |
| Phase      | 1                |
| Voltage    | 110V             |
| Wattage    | 550W             |
| Capacity   | 4.3lb/minute     |
| Hub Size   | #12              |
| Power Type | Electric         |
|            |                  |