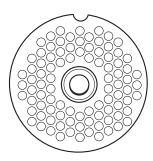

## **ACCESSORIES**

# **#12 GRINDER PLATES** Made of stainless steel • Ideal for first grinds, chilis, etc.

| Item Number | Size  | Grind Type  |
|-------------|-------|-------------|
| 177MG1243   | 1/8"  | Fine        |
| 177MG1245   | 3/16" | Medium      |
| 177MG1246   | 1/4"  | Coarse      |
| 177MG1241   | 1/4"  | Coarse      |
| 177MG1247   | 5/16" | Coarse      |
| 177MG1248   | 3/8"  | Coarse      |
| 177MG1250   | 1/2"  | Very Coarse |