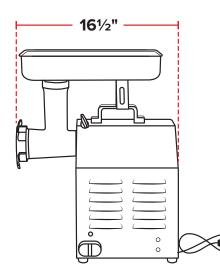

# **FRONT**

## **SIDE**

#### **TECHNICAL DATA**

| Dimensions | 9½" x 16½" x 18" |
|------------|------------------|
| Horsepower | 1hp              |
| RPM        | 200              |
| Hertz      | 60Hz             |
| Phase      | 1                |
| Voltage    | 110V             |
| Wattage    | 550W             |
| Capacity   | 4.3lb/minute     |
| Hub Size   | #12              |
| Power Type | Electric         |
|            |                  |