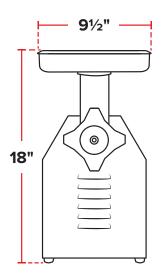

## **SIDE**

#### **TECHNICAL DATA**

| Dimensions | 9½" x 16½" x 18" |
|------------|------------------|
| Horsepower | 1hp              |
| RPM        | 200              |
| Hertz      | 60Hz             |
| Phase      | 1                |
| Voltage    | 110V             |
| Wattage    | 550W             |
| Capacity   | 4.3lb/minute     |
| Hub Size   | #12              |
| Power Type | Electric         |
|            |                  |