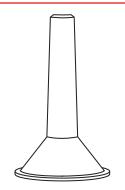

## **ACCESSORIES**

# **#12 STUFFER TUBES** Made of heavy-duty plastic

| Item Number  | Size  | Ideal For                                                       |
|--------------|-------|-----------------------------------------------------------------|
| 177MG12TUBE  | 5/8"  | Snack Sticks                                                    |
| 177MG12TUBE2 | 7⁄8"  | Summer Sausage                                                  |
| 177MG12TUBE3 | 1"    | Summer Sausage                                                  |
| 177MG12TUBE4 | 11/8" | Summer Sausage, Salami, Bologna, Ham, Pepperoni, Luncheon Meats |
| 177MG12TUBE5 | 3/4"  | Ham, Pepperoni, Breakfast Sausage, Brat/Rope Sausage            |
| 177MG12TUBE6 | 3/8"  | Snack Sticks, Lil' Smokies, Breakfast Sausage, Hotdogs          |