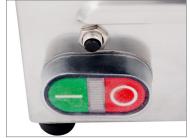

#### **SPECIAL FEATURES**

- Powerful 1 hp motor powers through up to 260lb. of meat per hour
- Heavy-duty stainless steel bench style body with carrying handle; includes easy-to-use on/off buttons
- Built for commercial use with a direct gear-driven transmission for consistent grinding speeds
- Includes grinder plates, plastic pusher, sausage stuffing tube, and a replacement knife
- Stainless steel feed tray and grinding hopper are easily disassembled for cleaning