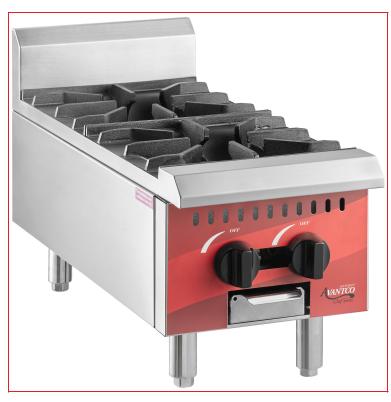

# Avantco Chef Series CAG-R-2-12 12" 2 Burner Gas Countertop Range - 50,000 BTU

Item #177CAGR212

## **Features**

- Capitalize on cooking space with 2 independent burners to allow for maximum productivity
- Standing pilots provide instant ignition for ease of use
- Durable stainless steel body withstands tough kitchen environments
- Field convertible to liquid propane; orifices included
- 50,000 BTU; 3/4" rear gas connection

#### **Notes & Details**

Perfect for busy operations that are tight on space, this Avantco Chef Series gas CAG-R-2-12 12" 2 burner countertop range adds easy compact convenience to your kitchen! With a countertop design, the unit is space efficient, and with its (2) 25,000 BTU burners, it's ideal for whipping up sauces, sides, entrees, and even desserts. Operation is simple and intuitive, thanks to the 2 large control knobs located on the front of the unit, while standing pilots are centered between the controls for ease of use.

Featuring a removable waste tray that makes clean-up quick and easy, the unit is outfitted with 4" legs that adjust to suit your needs. These lift the unit up from the countertop surface, making clean-up an easy task at the end of the day. The unit uses a total 50,000 BTU for operation. It ships ready for a natural gas connection, but is field convertible to accept liquid propane.