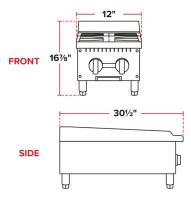

## **Technical Data**

| Width              | 12 Inches                                             |  |  |
|--------------------|-------------------------------------------------------|--|--|
| Depth              | 30 1/2 Inches                                         |  |  |
| Height             | 16 7/8 Inches 25000 BTU  Manual  Countertop 2 Burners |  |  |
| Burner BTU         |                                                       |  |  |
| Control Type       |                                                       |  |  |
| Installation Type  |                                                       |  |  |
| Number of Burners  |                                                       |  |  |
| Number of Controls |                                                       |  |  |
| Power Type         | Field Convertible<br>Natural Gas                      |  |  |
| Total BTU          | 50000 BTU<br>Standard Duty                            |  |  |
| Usage              |                                                       |  |  |
|                    |                                                       |  |  |