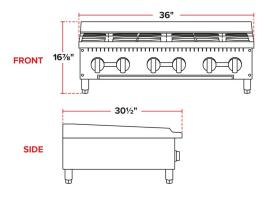

# **Technical Data**

| Width              | 36 Inches                                                       |  |  |
|--------------------|-----------------------------------------------------------------|--|--|
| Depth              | 30 1/2 Inches                                                   |  |  |
| Height             | 16 7/8 Inches 25000 BTU  Manual  Countertop 6 Burners           |  |  |
| Burner BTU         |                                                                 |  |  |
| Control Type       |                                                                 |  |  |
| Installation Type  |                                                                 |  |  |
| Number of Burners  |                                                                 |  |  |
| Number of Controls | 6                                                               |  |  |
| Power Type         | Field Convertible<br>Natural Gas<br>150000 BTU<br>Standard Duty |  |  |
| Total BTU          |                                                                 |  |  |
| Usage              |                                                                 |  |  |
|                    |                                                                 |  |  |