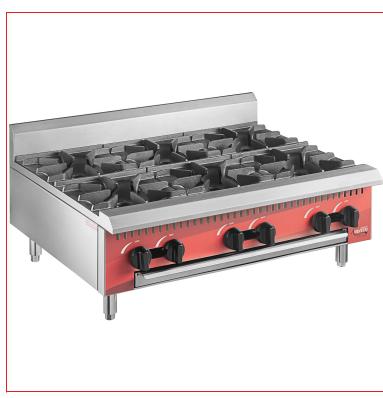

# Avantco Chef Series CAG-R-6-36 36" 6 Burner Gas Countertop Range -150,000 BTU

Item #177CAGR636

## **Features**

- Durable stainless steel body withstands tough kitchen environments
- Standing pilots provide instant ignition for ease of use
- Capitalize on cooking space with 6 independent burners
- Field convertible to liquid propane; orifices included
- 150,000 BTU; 3/4" rear gas connection

## **Notes & Details**

Perfect for busy operations that are tight on space, this Avantco Chef Series gas 36" 6 burner countertop range easily adds compact convenience to your kitchen! With a countertop design, the unit is space efficient, and with its (6) 25,000 BTU burners, it's ideal for whipping up sauces, sides, entrees, and even desserts. Operation is simple and intuitive, thanks to the 6 large control knobs located on the front of the unit, while standing pilots are centered between the controls for ease of use. Its countertop design leaves room in your kitchen for additional equipment, supplies, or work surface area. It also allows placement on top of existing work tables and chef bases, ensuring that your space is maximized to its full potential.