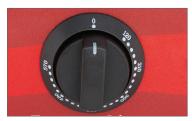

### **SPECIAL FEATURES**

- Smooth grill plates ensure complete contact with food for even heat supply
- Temperature adjusts between 120-570°F to keep up with high-demand
- Heavy-duty stainless steel construction and cast iron plate provides durability
- Great for making paninis, sandwiches, quesadillas, and burgers
- · Removable grease tray included for easy cleaning

### **TECHNICAL DATA**

| <b>Exterior Dimensions</b>    | 17" x 12" x 10"       |
|-------------------------------|-----------------------|
| <b>Upper Plate Dimensions</b> | 13" x 8¾"             |
| Height (open)                 | 19½"                  |
| Plate Configuration           | Smooth top and bottom |
| Temperature Range             | 120-570°F             |
| Hertz                         | 60                    |
| Amps                          | 15                    |
| Voltage                       | 120V                  |
| Wattage                       | 1750W                 |
|                               |                       |