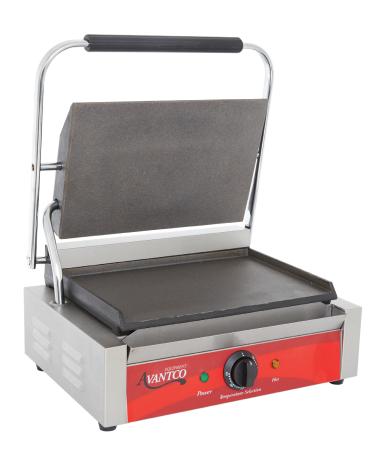

# Panini Sandwich Grill Single with Smooth Top & Bottom Plates

### **SPECIAL FEATURES**

- Smooth grill plates ensure complete contact with food for even heat supply
- Temperature adjusts between 120-570°F to keep up with high-demand
- Heavy-duty stainless steel construction and cast iron plate provides durability
- Great for making paninis, sandwiches, quesadillas, and burgers
- · Removable grease tray included for easy cleaning