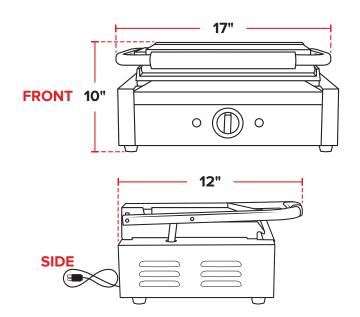

### **TECHNICAL DATA**

| <b>Exterior Dimensions</b>    | 17" x 12" x 10"       |
|-------------------------------|-----------------------|
| <b>Upper Plate Dimensions</b> | 13" x 8¾"             |
| Height (open)                 | 19½"                  |
| Plate Configuration           | Smooth top and bottom |
| Temperature Range             | 120-570°F             |
| Hertz                         | 60                    |
| Amps                          | 15                    |
| Voltage                       | 120V                  |
| Wattage                       | 1750W                 |
|                               |                       |