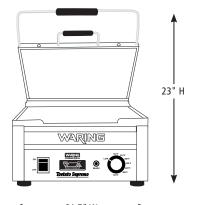

### **DIMENSIONS**

Out of Box Weight: 73 lb.

| ORDERING INFORMATION                                   | #STD.<br>PKG. | GIFTBOX<br>WEIGHT | CUBIC<br>FEET | BOX DIMENSIONS<br>D X W X H | UPC          | CASE<br>PKG. | MC<br>WEIGHT | MC DIMENSIONS<br>D X W X H | MBC            |
|--------------------------------------------------------|---------------|-------------------|---------------|-----------------------------|--------------|--------------|--------------|----------------------------|----------------|
| WFG250T – Large Italian-Style Flat Grill<br>with Timer | 1             | 73                | 3.54          | 21.5" x 20.75" x 13.75"     | 040072024610 | 1            | 76.7         | 22.25" x 21.625" x 14.375" | 10040072024617 |