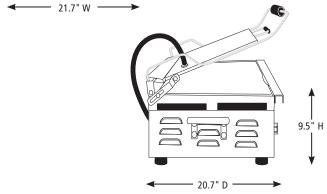

### **DIMENSIONS**

Out of Box Weight: 73 lb.

| ORDERING INFORMATION                                   | #STD.<br>PKG. | GIFTBOX<br>WEIGHT | CUBIC<br>FEET | BOX DIMENSIONS<br>D X W X H | UPC          | CASE<br>PKG. | MC<br>WEIGHT | MC DIMENSIONS<br>D X W X H | MBC            |
|--------------------------------------------------------|---------------|-------------------|---------------|-----------------------------|--------------|--------------|--------------|----------------------------|----------------|
| WFG250T – Large Italian-Style Flat Grill<br>with Timer | 1             | 73                | 3.54          | 21.5" x 20.75" x 13.75"     | 040072024610 | 1            | 76.7         | 22.25" x 21.625" x 14.375" | 10040072024617 |