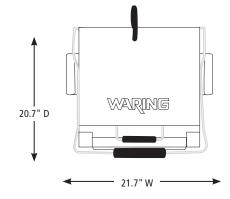

### **DIMENSIONS**

Out of Box Weight: 73 lb.

| ORDERING INFORMATION                                   | #STD.<br>PKG. | GIFTBOX<br>WEIGHT | CUBIC<br>FEET | BOX DIMENSIONS<br>D X W X H | UPC          | CASE<br>PKG. | MC<br>WEIGHT | MC DIMENSIONS<br>D X W X H | MBC            |
|--------------------------------------------------------|---------------|-------------------|---------------|-----------------------------|--------------|--------------|--------------|----------------------------|----------------|
| WFG250T – Large Italian-Style Flat Grill<br>with Timer | 1             | 73                | 3.54          | 21.5" x 20.75" x 13.75"     | 040072024610 | 1            | 76.7         | 22.25" x 21.625" x 14.375" | 10040072024617 |