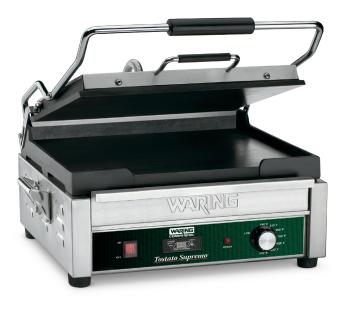

#### **MAIN FEATURES**

- Flat cast-iron plates for even heat distribution
- 14.5" x 11" cooking surface is perfect for pressing or grilling panini sandwiches, hamburgers, chicken, vegetables and more
- Brushed stainless steel body construction and removable drip tray
- Hinged, auto-balancing top plate to accommodate foods up to 3" thick
- Adjustable thermostat to 570°F
- Adjustable back feet for easy grease drainage
- Power ON and READY indicator lights
- Heat-resistant handles; no need for mitts or potholders
- Improve time management with timer feature

Make all of your signature sandwiches and more

with the 120V Waring® WFG250T Large Italian-

vegetables up to 3" thick. The brushed stainless

Includes adjustable thermostat to 570°F, plus POWER and READY indicator lights, and timer.

steel body and removable drip tray are easy to clean.

Style Flat Grill. Flat cast-iron plates heat evenly and quickly to cook sandwiches, burgers, chicken, and

• Limited One Year Warranty

**SALES FEATURES** 