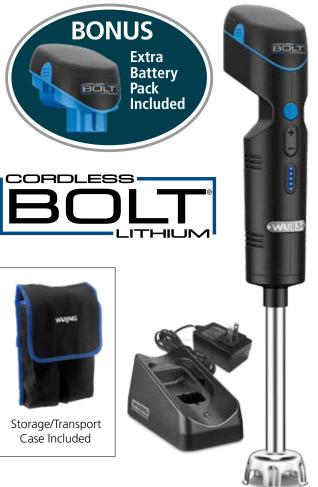

### **BOLT®** Cordless Lithium **Immersion Blender**

BOLT<sup>®</sup> Cordless Lithium Immersion Blender

#### **MAIN FEATURES**

- Cordless, rechargeable and powerful
- Operates under load for approximately 25 minutes before recharging
- Brushless DC motor for long life and quiet operation
- Two 10.8V lithium ion battery packs
- Variable speed from 5,000 to 13,000 RPM
- 7 " removable, dishwasher-safe blending shaft
- Battery charging/docking station with 1.5-hour quick-charge circuit
- LED indicator lights for speed and battery charge status
- Ergonomic housing design
- Limited two-year motor warranty

#### SALES FEATURES

Enjoy unmatched convenience, mobility and versatility with the Waring® BOLT® Cordless Lithium Immersion Blender. Easily blend, mix and purée your best recipes with its variable speed settings from 5K to 13K RPM. Comes with a durable, 7-inch, removable, dishwashersafe blending shaft. Includes a battery charging/ docking station with two batteries, guick-charging circuit and storage/transport case.