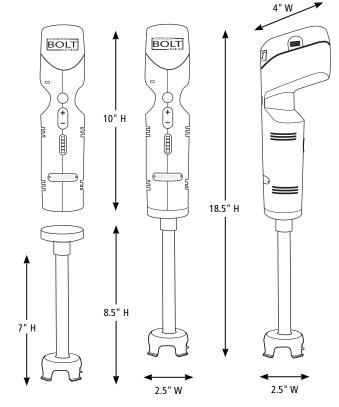

# BOLT<sup>®</sup> Cordless Lithium Immersion Blender WSB38X2

DIMENSIONS

#### **MAIN FEATURES**

- Cordless, rechargeable and powerful
- Operates under load for approximately 25 minutes before recharging
- Brushless DC motor for long life and quiet operation
- Two 10.8V lithium ion battery packs
- Variable speed from 5,000 to 13,000 RPM
- 7 " removable, dishwasher-safe blending shaft
- Battery charging/docking station with 1.5-hour quick-charge circuit
- LED indicator lights for speed and battery charge status
- Ergonomic housing design
- Limited two-year motor warranty

#### SALES FEATURES

Enjoy unmatched convenience, mobility and versatility with the Waring® BOLT® Cordless Lithium Immersion Blender. Easily blend, mix and purée your best recipes with its variable speed settings from 5K to 13K RPM. Comes with a durable, 7-inch, removable, dishwashersafe blending shaft. Includes a battery charging/ docking station with two batteries, guick-charging circuit and storage/transport case.