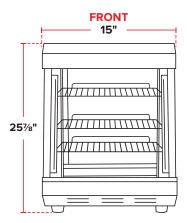

### **TECHNICAL DATA**

| Dimensions            | 15" x 183/8" x 257/8" |  |
|-----------------------|-----------------------|--|
| Number of Shelves     | 3                     |  |
| Hertz                 | 60                    |  |
| Voltage               | 110V                  |  |
| Wattage               | 1200W                 |  |
| <b>Control Type</b>   | Thermostatic          |  |
| Installation Type     | Countertop            |  |
| Font & Back Door Type | Hinged                |  |