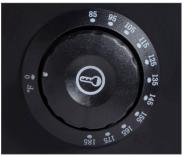

### **SPECIAL FEATURES**

- Front and rear hinged door for convenient self service and easy refilling by staff
- Adjustable rack with 3 shelves and 20 adjustment heights
- Thermostatic temperature controls adjust from 85-185°F
- Fast pre-heat time; reaches 120°F in 10 minutes
- Durable stainless steel body and racks with a sleek black finish