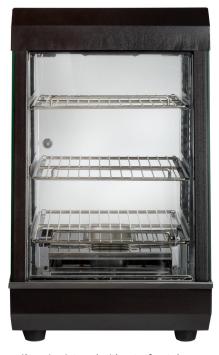

# 13" Self Service, 3 Shelf Heated Display Warmer

## with Hinged Doors

### **SPECIAL FEATURES**

- Front and rear hinged door for convenient self service and easy refilling by staff
- Adjustable rack with 3 shelves and 20 adjustment heights
- Thermostatic temperature controls adjust from 85-185°F
- Fast pre-heat time; reaches 120°F in 10 minutes
- Durable stainless steel body and racks with a sleek black finish

### **TECHNICAL DATA**

| Dimensions            | 15" x 183/8" x 257/8" |  |
|-----------------------|-----------------------|--|
| Number of Shelves     | 3                     |  |
| Hertz                 | 60                    |  |
| Voltage               | 110V                  |  |
| Wattage               | 1200W                 |  |
| <b>Control Type</b>   | Thermostatic          |  |
| Installation Type     | Countertop            |  |
| Font & Back Door Type | Hinged                |  |