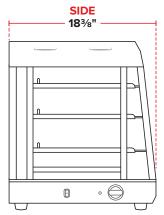

### **TECHNICAL DATA**

| Dimensions            | 15" x 183/8" x 257/8" |  |
|-----------------------|-----------------------|--|
| Number of Shelves     | 3                     |  |
| Hertz                 | 60                    |  |
| Voltage               | 110V                  |  |
| Wattage               | 1200W                 |  |
| <b>Control Type</b>   | Thermostatic          |  |
| Installation Type     | Countertop            |  |
| Font & Back Door Type | Hinged                |  |