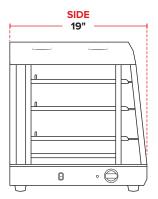

#### TECHNICAL DATA

| Dimensions        | 48" x 19" x 32" |  |
|-------------------|-----------------|--|
| Number of Shelves | 3               |  |
| Amps              | 13.6            |  |
| Hertz             | 60              |  |
| Voltage           | 110V            |  |
| Wattage           | 1500W           |  |
| Control Type      | Thermostatic    |  |
| Installation Type | Countertop      |  |