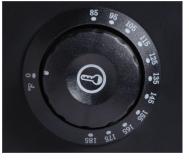

#### **SPECIAL FEATURES**

- Front and rear sliding doors for convenient self service and easy refilling by staff
- Thermostatic temperature controls adjust from 85-185°F
- Fast pre-heat time; reaches 120°F in 10 minutes
- Durable stainless steel body and racks with a sleek black finish
- Independent light switch; 2 interior lamps to illuminate wrapped food