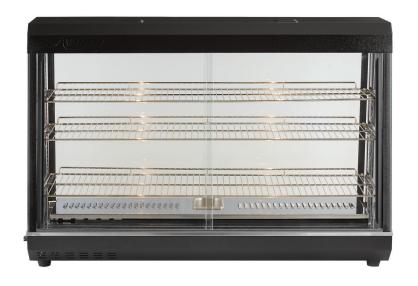

## 48" Self Service, 3 Shelf Heated Display Warmer

### with Sliding Doors

#### **SPECIAL FEATURES**

- Front and rear sliding doors for convenient self service and easy refilling by staff
- Thermostatic temperature controls adjust from 85-185°F
- Fast pre-heat time; reaches 120°F in 10 minutes
- Durable stainless steel body and racks with a sleek black finish
- Independent light switch; 2 interior lamps to illuminate wrapped food